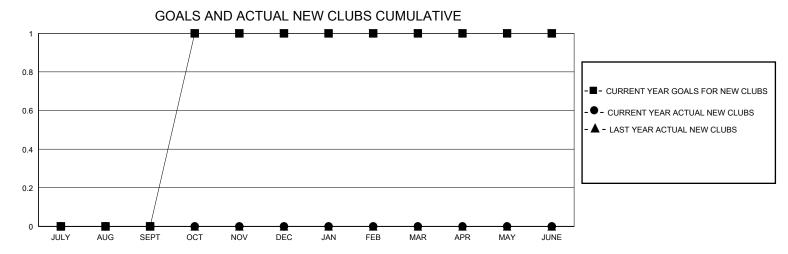

## District 8 S

Results as of: 9/30/2023

| GMT:                                                        |                  |                  | GMT CA           |                                                             |                         |                         |                                                    |  |  |
|-------------------------------------------------------------|------------------|------------------|------------------|-------------------------------------------------------------|-------------------------|-------------------------|----------------------------------------------------|--|--|
|                                                             | Club             | s                |                  | Members                                                     |                         |                         |                                                    |  |  |
| RESULTS FOR 2023-2024                                       |                  |                  |                  | RESULTS FOR 2023-2024                                       |                         |                         |                                                    |  |  |
| QUARTER                                                     | NEW CLUB GOAL    | NEW CLUBS        | DROPPED CLUBS    | QUARTER ME                                                  | MBER GROWTH NET<br>GOAL | MEMBER GROWTH<br>ACTUAL | DROPPED<br>MEMBERS ACTUAL<br>(including transfers) |  |  |
| JULY/AUG/SEPT<br>OCT/NOV/DEC<br>JAN/FEB/MAR<br>APR/MAY/JUNE | 0<br>1<br>0<br>0 | 0<br>0<br>0<br>0 | 0<br>0<br>0<br>0 | JULY/AUG/SEPT<br>OCT/NOV/DEC<br>JAN/FEB/MAR<br>APR/MAY/JUNE | 5<br>4<br>6<br>5        | 63<br>0<br>0<br>0       | 49<br>0<br>0<br>0                                  |  |  |