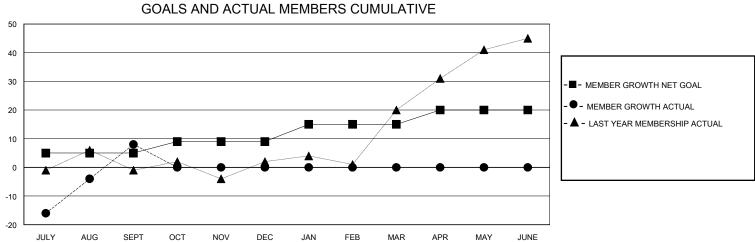

## District 8 S

Results as of: 9/30/2023

| GMT:                                                        |                  |                  | GMT CA           |                                                             |                         |                         |                                                    |  |  |
|-------------------------------------------------------------|------------------|------------------|------------------|-------------------------------------------------------------|-------------------------|-------------------------|----------------------------------------------------|--|--|
|                                                             | Club             | s                |                  | Members                                                     |                         |                         |                                                    |  |  |
| RESULTS FOR 2023-2024                                       |                  |                  |                  | RESULTS FOR 2023-2024                                       |                         |                         |                                                    |  |  |
| QUARTER                                                     | NEW CLUB GOAL    | NEW CLUBS        | DROPPED CLUBS    | QUARTER ME                                                  | MBER GROWTH NET<br>GOAL | MEMBER GROWTH<br>ACTUAL | DROPPED<br>MEMBERS ACTUAL<br>(including transfers) |  |  |
| JULY/AUG/SEPT<br>OCT/NOV/DEC<br>JAN/FEB/MAR<br>APR/MAY/JUNE | 0<br>1<br>0<br>0 | 0<br>0<br>0<br>0 | 0<br>0<br>0<br>0 | JULY/AUG/SEPT<br>OCT/NOV/DEC<br>JAN/FEB/MAR<br>APR/MAY/JUNE | 5<br>4<br>6<br>5        | 63<br>0<br>0<br>0       | 49<br>0<br>0<br>0                                  |  |  |